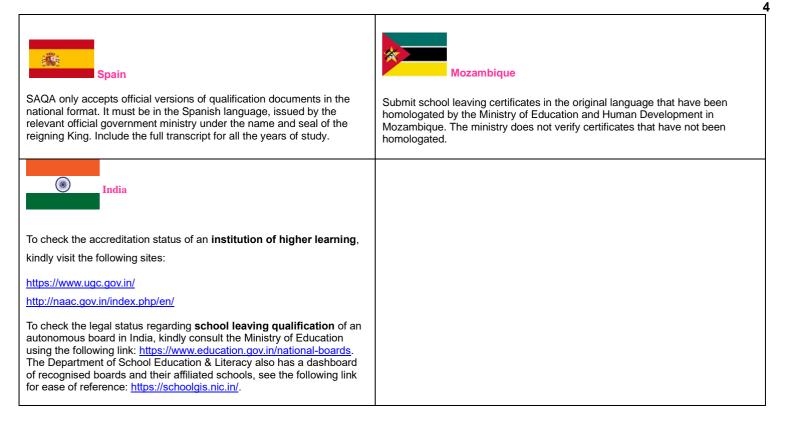

# **Country specific requirements**

| Democratic Republic of the Congo                                                                                                                                                                                                                                                                                                                                                                                                                                                                                                                                                                                                                                                                                                                   | *: People's Republic of China                                                                                                                                                                                                                                                                                                                                                                                                                                                                                                                                                              |  |  |  |  |
|----------------------------------------------------------------------------------------------------------------------------------------------------------------------------------------------------------------------------------------------------------------------------------------------------------------------------------------------------------------------------------------------------------------------------------------------------------------------------------------------------------------------------------------------------------------------------------------------------------------------------------------------------------------------------------------------------------------------------------------------------|--------------------------------------------------------------------------------------------------------------------------------------------------------------------------------------------------------------------------------------------------------------------------------------------------------------------------------------------------------------------------------------------------------------------------------------------------------------------------------------------------------------------------------------------------------------------------------------------|--|--|--|--|
| School: SAQA requires the actual Diplôme d'Etat, plus the Bulletins for the 5 <sup>th</sup> and 6 <sup>th</sup> years. We do <u>not</u> accept any Attestations de                                                                                                                                                                                                                                                                                                                                                                                                                                                                                                                                                                                 | Copies of qualification documents issued by education institutions<br>must be certified and the names on seals must be readable.<br>Notarial certificates may be submitted in support of qualification<br>documents but are not accepted on their own.<br>Submit qualifications together with either of the following:<br>A Credential Report issued by the China Academic Degrees &<br>Graduate Education Development Centre (currently known as<br>Student Service and Quality Development Center of the<br>Ministry of Education (https://xwrz.chsi.com.cn/gateway); or                 |  |  |  |  |
| Réussite.<br>Higher education: We require the FINAL Diplôme <i>together with</i> the                                                                                                                                                                                                                                                                                                                                                                                                                                                                                                                                                                                                                                                               |                                                                                                                                                                                                                                                                                                                                                                                                                                                                                                                                                                                            |  |  |  |  |
| Attestation de Réussite and Relevé de Notes.                                                                                                                                                                                                                                                                                                                                                                                                                                                                                                                                                                                                                                                                                                       |                                                                                                                                                                                                                                                                                                                                                                                                                                                                                                                                                                                            |  |  |  |  |
|                                                                                                                                                                                                                                                                                                                                                                                                                                                                                                                                                                                                                                                                                                                                                    | An Online Verification Report issued by China Higher Education Student<br>Information and Career Centre (CHESICC now CSSD). A validity period of at<br>least <b>6 months</b> ( <u>http://www.chsi.com.cn/en/</u> )                                                                                                                                                                                                                                                                                                                                                                         |  |  |  |  |
| European countries under the Bologna Declaration                                                                                                                                                                                                                                                                                                                                                                                                                                                                                                                                                                                                                                                                                                   | France                                                                                                                                                                                                                                                                                                                                                                                                                                                                                                                                                                                     |  |  |  |  |
| Submit your Diploma or Certificate Supplement. However, note that the Supplement does not replace an academic transcript.                                                                                                                                                                                                                                                                                                                                                                                                                                                                                                                                                                                                                          | SAQA accepts only the official versions of qualification documents in the national format. They must be in the French language, issued by the relevant official government ministry and signed by the Recteur d'Académie. Include the full transcript for all the years of study.                                                                                                                                                                                                                                                                                                          |  |  |  |  |
| Nigeria (and other western African countries offering WAEC examinations)                                                                                                                                                                                                                                                                                                                                                                                                                                                                                                                                                                                                                                                                           | UK based vocational qualifications.                                                                                                                                                                                                                                                                                                                                                                                                                                                                                                                                                        |  |  |  |  |
| Evaluation of WAEC and NECO Senior Secondary School<br>Certificates requires the following information together with<br>qualification documents that meet the General<br>Requirements below:                                                                                                                                                                                                                                                                                                                                                                                                                                                                                                                                                       | Regulated qualifications must show the Ofqual logo and registration number.<br>For clarification, applicants can access the OFQUAL website via<br><u>http://register.ofqual.gov.uk/.</u> In Wales, Qualifications Wales is the tasked<br>independent regulator of vocational qualifications. In Scotland, Scottish<br>Qualifications Authority assures qualifications offered in Scotland by approving<br>awarding bodies and their qualifications. In Northen Ireland, the Council for<br>Curriculum, Examinations and assessment regulates qualifications offered in<br>Northen Ireland. |  |  |  |  |
| • WAEC or NECO Scratch card details                                                                                                                                                                                                                                                                                                                                                                                                                                                                                                                                                                                                                                                                                                                | OFQUAL Qualifications issued since 2010 should have either the logo of the Qualifications and Curriculum Authority (QCA) or Qualifications and Curriculum Development Agency, and the corresponding QCA registration number; or those of OFQUAL. OFQUAL has authority to regulate qualifications offered in England only.                                                                                                                                                                                                                                                                  |  |  |  |  |
|                                                                                                                                                                                                                                                                                                                                                                                                                                                                                                                                                                                                                                                                                                                                                    | Vocational qualifications issued by UK based international examining bodies in countries outside of the UK are considered non-national where they were customised for local conditions and are not issued in the UK in line with the above requirements. SAQA requires proof of recognition in the particular issuing country.                                                                                                                                                                                                                                                             |  |  |  |  |
| Ethiopia                                                                                                                                                                                                                                                                                                                                                                                                                                                                                                                                                                                                                                                                                                                                           | Angola                                                                                                                                                                                                                                                                                                                                                                                                                                                                                                                                                                                     |  |  |  |  |
| In terms of the directive from Education and Training<br>Authority Ethiopia, applicants are required to submit to SAQA<br>all the completed qualification documents supporting your<br>application for evaluation (Transcripts, final graduation<br>certificates and letters of completion) obtained within and<br>outside Ethiopia. However, you are not required to pay an<br>evaluation fee for all these qualifications— only record and<br>pay for the qualification that you want SAQA to evaluate.<br>Applicants must not include these in the "Qualification to be<br>evaluated" section under "History of Learning" of the<br>applications if they are not to be evaluated as SAQA charges<br>per qualification submitted for evaluation. | In terms of the official school leaving qualifications, a Certificado de<br>Habilitações or Certificado issued by Ministério da Educação is required as per<br>the requirements of the ministry. Both the front side and the reverse side of the<br>certificate are required for fair and effective evaluation. The reverse side of the<br>certificate must be signed by the Head of the Ministério da Educação. For the<br>qualifications issued in 2023 -onwards, a QR code and the signature of the<br>Head of the Ministério da Educação must be visible for verification purposes.    |  |  |  |  |
| e.g., if an applicant applies for evaluation of Master of Arts, he or she must submit all the qualifications leading up to this                                                                                                                                                                                                                                                                                                                                                                                                                                                                                                                                                                                                                    |                                                                                                                                                                                                                                                                                                                                                                                                                                                                                                                                                                                            |  |  |  |  |