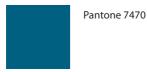

#### Blue evokes authority, dignity, security and faithfulness

It is one of the most popular colours among logos and can be seen extensively in education, government and medical logos.

RGB