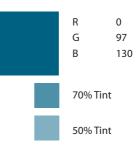

#### Blue evokes authority, dignity, security and faithfulness

It is one of the most popular colours among logos and can be seen extensively in education, government and medical logos.

RGB